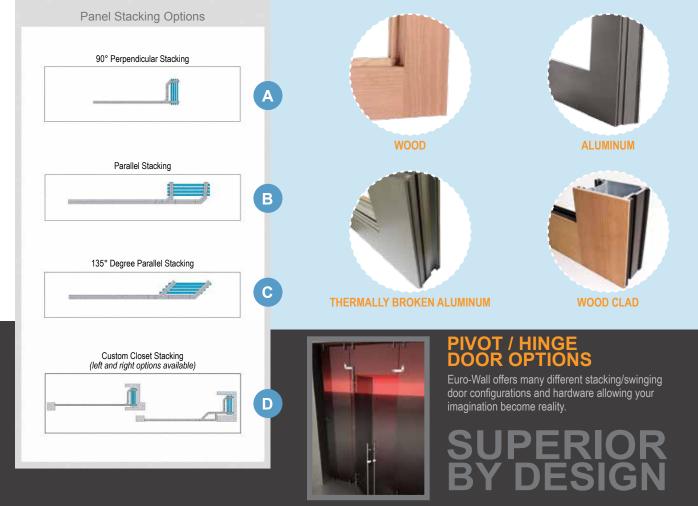

CKING APPLICATIONS.

Residential

Mall Fronts

Stadiums

**Private Suites** 

Restaurants

# HARDWARE FINISH OPTIONS



All Finish Options Above are Available for the Frameless Stacking Door Hardware

# EURO VISTA STACK™ DOOR SYSTEM PANEL OPTIONS



| Frameless Glass<br>Panel Size Options | Framed Glass<br>Panel Size Options |
|---------------------------------------|------------------------------------|
| 3/8" Tempered                         | 1/4" Tempered                      |
| 1/2" Tempered                         | 9/16" Laminated                    |
| 1/2" Laminated                        | 1" I-G                             |
|                                       | I-G Laminated                      |

Glass Panel Options for both: Tint, Frost & Custom

### **FRAME OPTIONS**





# **SUPERIOR BY DESIGN.**

## **Euro-Wall 10 Year Warranty**

Euro-Wall offers a complete 10 Year Warranty. Please refer to www.euro-wall.com for full warranty information, terms & conditions, returns & allowances, claims policy, and other general information.



FOLDING | SLIDING | STACKING 888.989.EURO (3876)

Euro-Wall Systems, LLC • 24100 Tiseo Blvd • Port Charlotte, FL 33980 www.euro-wall.com • info@euro-wall.com

Proud Member of the American Architectural Manufacturers Association.