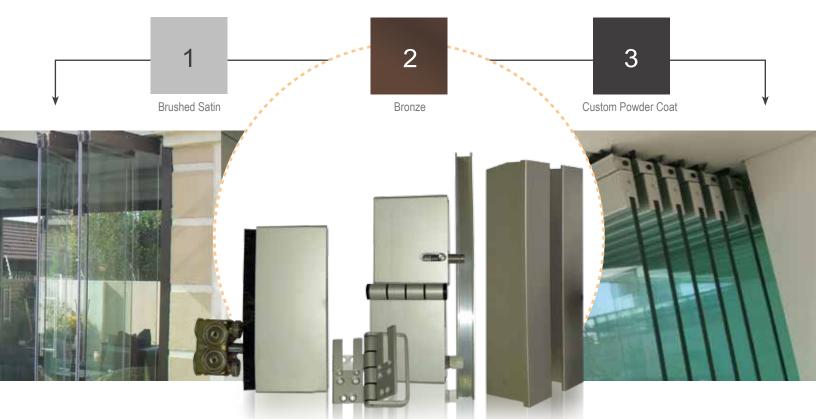

# HARDWARE FINISH OPTIONS

All Finish Options Above are Available for the Frameless Stacking Door Hardware