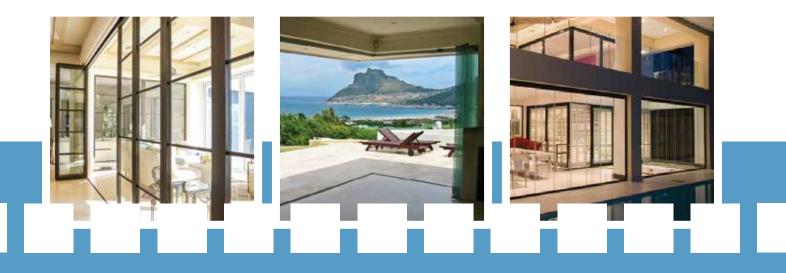

## SYSTEM OVERVIEW.

Frameless glass doors create a strong, safe and secure way of closing your entrance while maintaining the aesthetic appeal of your living space. The frameless doors have no outer framework and you have a choice of pivot or hinge doors.

- · Frameless and framed panels
- Aesthetically pleasing
- Any shape
- Custom made designs
- · Custom made handles and fittings
- · Non-corrosive material

Frameless glass doors provide a virtually uninterrupted view, whether open or closed. They slide, pivot and stack in a similar style to bi folding doors and stack against the walls at either end of the opening. These frameless glass door systems have been designed so that openings can be left or right stacking. It is possible to have pivot doors within the system.